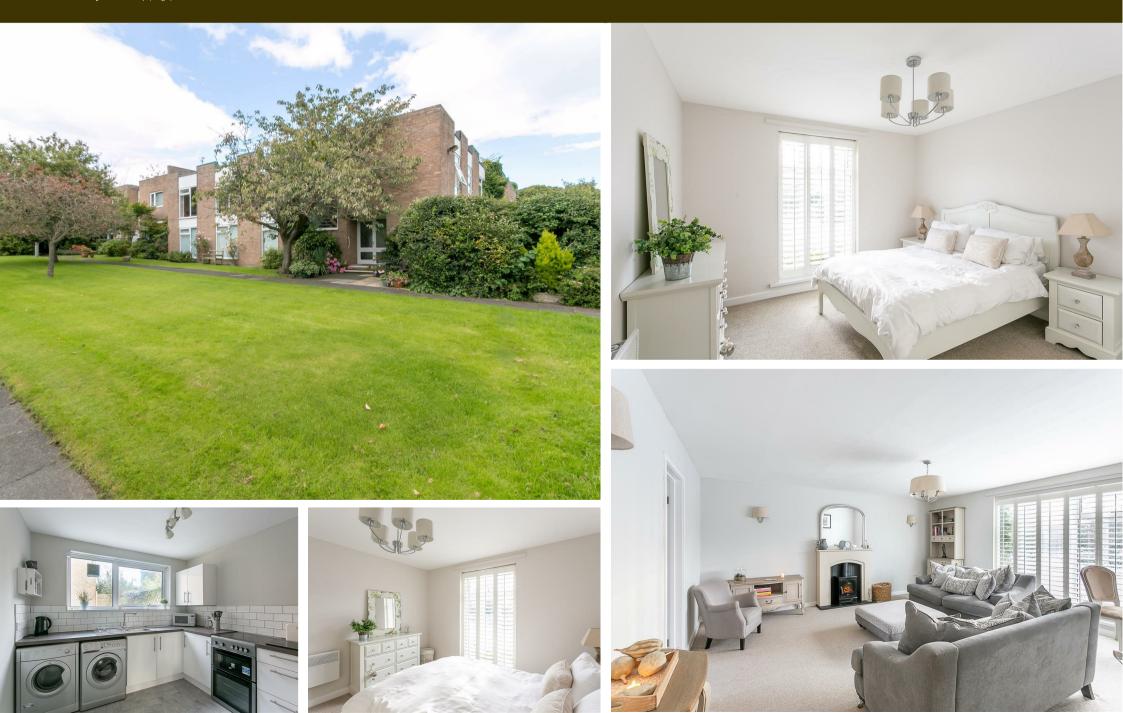

## Wyncote Court, Jesmond Park East, NE7 7BG

\*\*AVAILABLE IMMEDIATELY\*\* \*\*FURNISHED\*\* \*\*GARAGE\*\* \*\*ONE BEDROOM APARTMENT\*\* An absolutely stunning ground floor apartment in the heart of Jesmond Park East. Found in the Wyncote Court development, this ground floor property boasts very tasteful decor, tasteful furniture, a large double bedroom with fitted storage and also a separate garage!

The property briefly comprises a communal entrance hallway with access to the apartment front door. There is an internal hallway with handy storage cupboard. There is an impressive 16 ft. lounge, bright and spacious with an electric fireplace and stylish furniture. There is a modern fitted kitchen with appliances including an electric oven & hob, fridge freezer and a separate washing machine and tumble dryer. There is a plush re-fitted bathroom, with tiled walls & flooring as well as a three piece suite. Finally there is a large double bedroom, with fitted wardrobes and a double bed. Externally there are well kept communal gardens surrounding the development, as well as a separate garage.

Available Immediately | £795pcm | Furnished | Very Well Presented Throughout | Ground Floor Apartment | 618 Sq ft (57.4 m2) | Garage | Lounge | Modern Kitchen | One Double Bedroom | Plush Bathroom WC | Communal Gardens | Great Location | Off Street Parking |