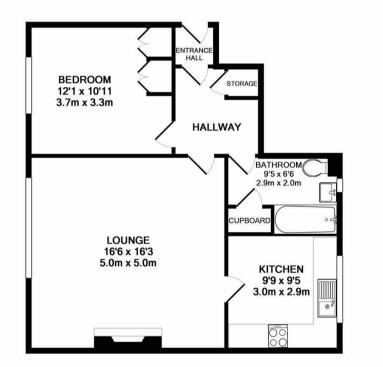

## TOTAL APPROX. FLOOR AREA 618 SQ.FT. (57.4 SQ.M.)

Whilst every attempt has been made to ensure the accuracy of the floor plan contained here, measurements of doors, windows, rooms and any other items are approximate and no responsibility is taken for any error, omission, or mis-statement. This plan is for illustrative purposes only and should be used as such by any prospective purchaser. The services, systems and appliances shown have not been tested and no guarantee as to their operability or efficiency can be given Made with Metropix @2017